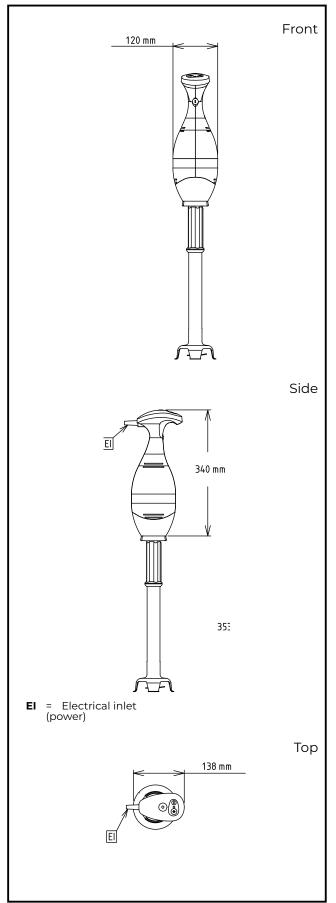

# Hand held Mixers Motor Unit for Bermixer PRO **Turbo 750 W**

Electric Supply voltage: 220-240 V/1 ph/50/60 Hz **Electrical power max:** 0.75 kW 0.75 kW **Total Watts:** Key Information: External dimensions, Width: 138 mm External dimensions, 120 mm Depth: External dimensions, 340 mm Height: **Shipping weight:** 3.66 kg